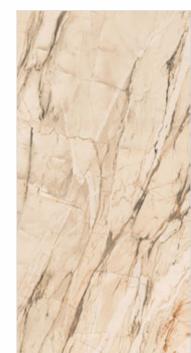

### **AMOR COPPER**

### Available in all sizes

HEW

FINISH **MATT** 

1200x1800mm

800x1600mm 1200x1200mm

#### **Random Face**

SIZES 1200x2400mm 800x1600mm

1000x1000mm