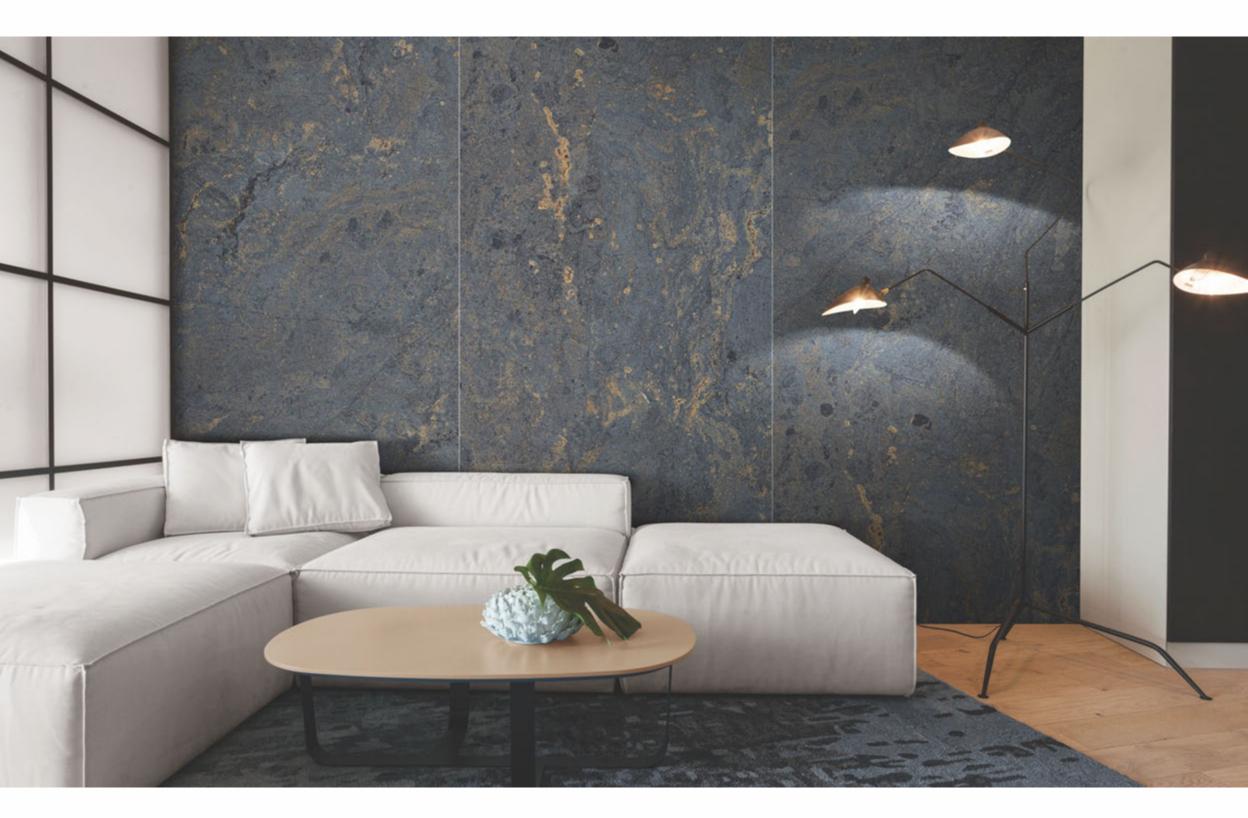

### **AMOR COPPER**

### Available in all sizes

HEW

FINISH **MATT** 

1200x1800mm

800x1600mm 1200x1200mm

#### **Random Face**

SIZES 1200x2400mm 800x1600mm

1000x1000mm