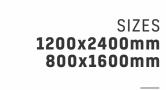

# **SLATE STONE**

#### Available in all sizes

FINISH MATT

THICKNESS 9mm

1200x1800mm

800x1600mm 1200x1200mm