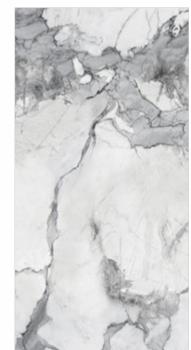

### **AMTIC GREY**

### Available in all sizes

800x1600mm

THICKNESS 9mm

FINISH MATT

1200x1800mm

1200x1200mm

### Random Face

SIZES 1200x2400mm 800x1600mm

1000x1000mm