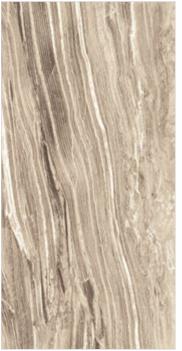

### ARMANZO

#### Available in all sizes

1200x1200mm

1000x1000mm

FOUR TILE

FINISH MATT

THICKNESS 9mm

### **Random Face**

1200x1800mm