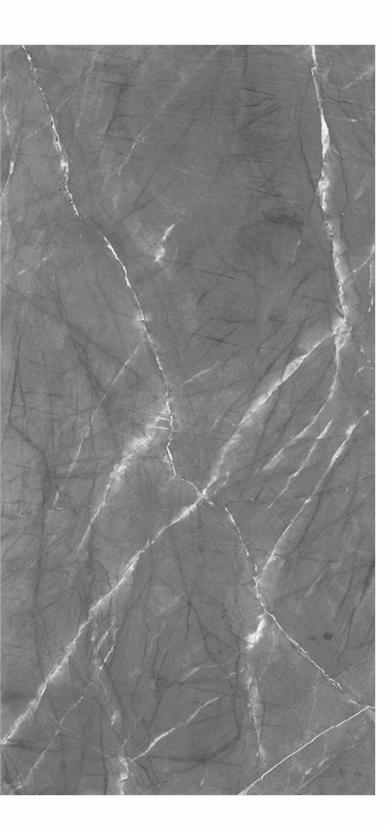

### **AMTIC GREY**

### Available in all sizes

800x1600mm

THICKNESS 9mm

FINISH MATT

1200x1800mm

1200x1200mm

### Random Face

SIZES 1200x2400mm 800x1600mm

1000x1000mm