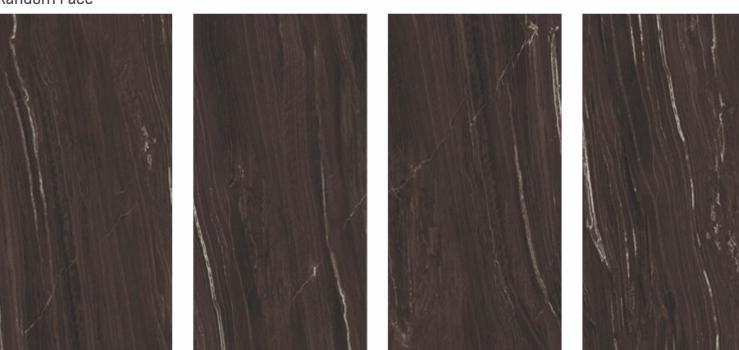

### **AMOR COPPER**

### Available in all sizes

HEW

FINISH **MATT** 

1200x1800mm

800x1600mm 1200x1200mm

#### **Random Face**

SIZES 1200x2400mm 800x1600mm

1000x1000mm