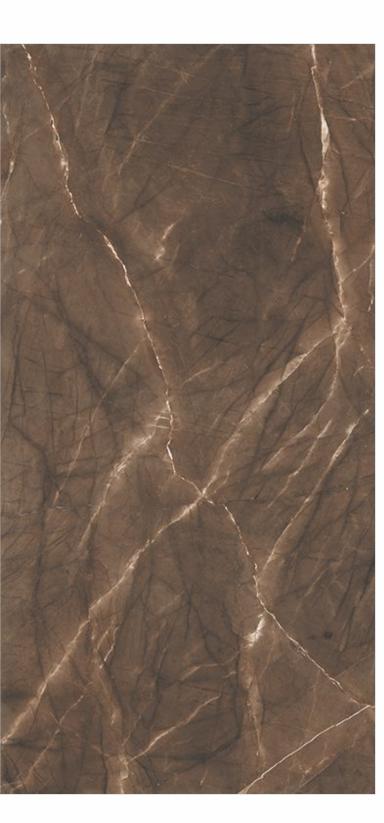

### **AMTIC BRONZ**

### Available in all sizes

FOUR TILE

FINISH MATT

THICKNESS 9mm

1200x1800mm

800x1600mm 1200x1200mm 1000x1000mm