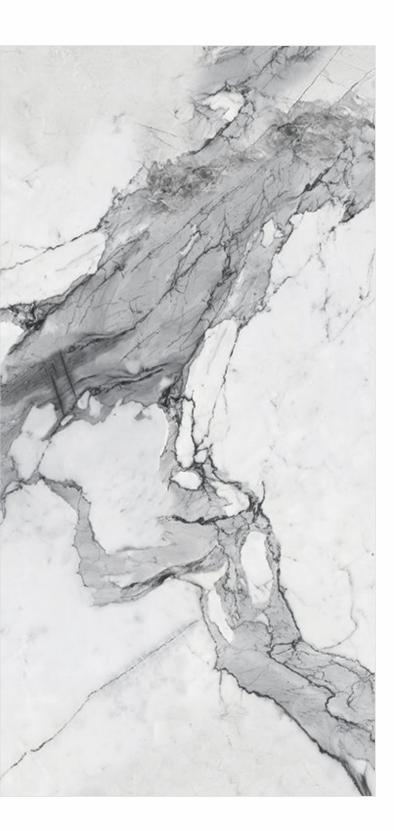

andom Face

1200x1200mm

1000x1000mm











800x1600mm





### **GERMAN BIANCO**

### Available in all sizes













THICKNESS 9mm

1200x1800mm

1200x1200mm

#### Random Face









SIZES 1200x2400mm 800x1600mm

800x1600mm



### **GERMAN GREY**

#### Available in all sizes













SIZES 1200x2400mm 800x1600mm



THICKNESS 9mm

1200x1200mm

#### Random Face









1200x1800mm

800x1600mm



### **GERMAN NERO**

# FOUR TILE

SIZES 1200x2400mm 800x1600mm

#### Available in all sizes









1000x1000mm





NEW

9mm

1200x1800mm

1200x1200mm

#### Random Face



800x1600mm





### HYRES ONYX

### Available in all sizes











THICKNESS **9mm** 

1200x1800mm

800x1600mm 1200x1200mm

1000x1000mm

#### Random Face









SIZES 1200x2400mm 800x1600mm

> FINISH MATT





# **INOX DARK**

### Available in all sizes











SIZES 1200x2400mm 800x1600mm

THICKNESS **9mm** 

HEW

1200x1800mm

1200x1200mm











800x1600mm





# **IRON BEIGE**

#### Available in all sizes













NEW

THICKNESS 9mm

FINISH **MATT** 

1200x1200mm

#### Random Face







SIZES 1200x2400mm 800x1600mm

1200x1800mm

800x1600mm



### **IRON BROWN**

#### Available in all sizes













FOUR TILE

FINISH MATT



THICKNESS 9mm

1200x1800mm

#### Random Face



800x1600mm 1200x1200mm







### **IRON GREEN**

#### Available in all sizes













SIZES 1200x2400mm 800x1600mm

FINISH **MATT** 



THICKNESS 9mm

1200x1800mm

800x1600mm 1200x1200mm 1000x1000mm







## **IRON GREY**

#### Available in all sizes













NEW

9mm

FINISH **MATT** 

1200x1800mm