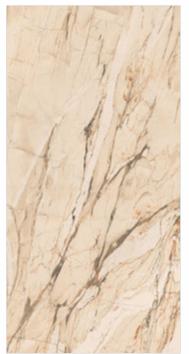

### **AMOR COPPER**

### Available in all sizes

HEW

FINISH **MATT** 

1200x1800mm

800x1600mm 1200x1200mm

#### **Random Face**

SIZES 1200x2400mm 800x1600mm

1000x1000mm