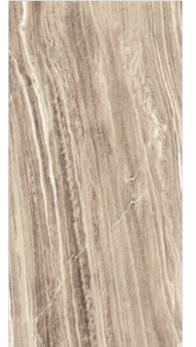

### **AMOR COPPER**

### Available in all sizes

HEW

FINISH **MATT** 

1200x1800mm

800x1600mm 1200x1200mm

#### **Random Face**

SIZES 1200x2400mm 800x1600mm

1000x1000mm