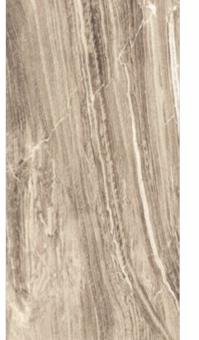

### **AMTIC GREY**

### Available in all sizes

800x1600mm

THICKNESS 9mm

FINISH MATT

1200x1800mm

1200x1200mm

### Random Face

SIZES 1200x2400mm 800x1600mm

1000x1000mm