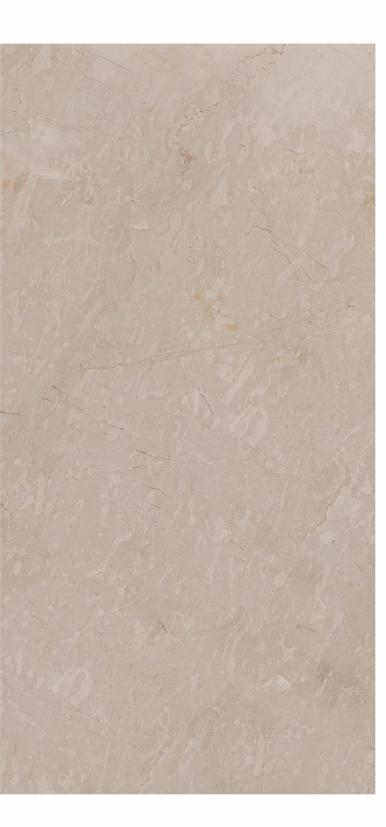

### **AMOR COPPER**

### Available in all sizes

HEW

FINISH **MATT** 

1200x1800mm

800x1600mm 1200x1200mm

#### **Random Face**

SIZES 1200x2400mm 800x1600mm

1000x1000mm