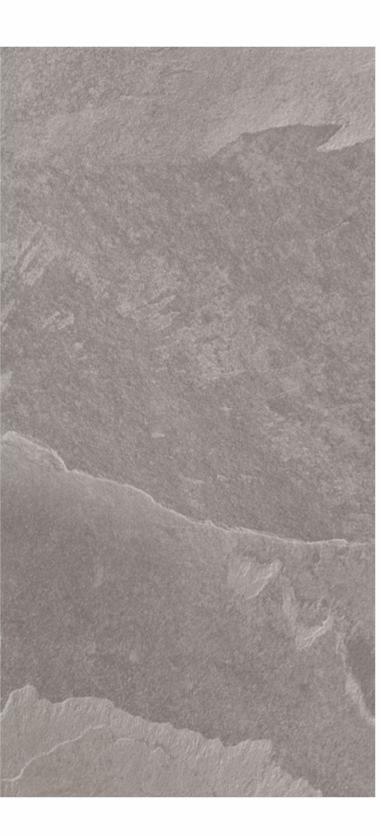

# **SLATE STONE**

#### Available in all sizes

FINISH MATT

THICKNESS 9mm

1200x1800mm

800x1600mm 1200x1200mm