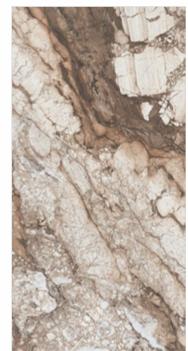

### **AMOR COPPER**

### Available in all sizes

HEW

FINISH **MATT** 

1200x1800mm

800x1600mm 1200x1200mm

#### **Random Face**

SIZES 1200x2400mm 800x1600mm

1000x1000mm