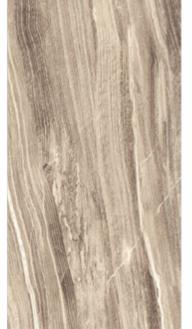

### **AMTIC BRONZ**

### Available in all sizes

FOUR TILE

FINISH MATT

THICKNESS 9mm

1200x1800mm

800x1600mm 1200x1200mm 1000x1000mm