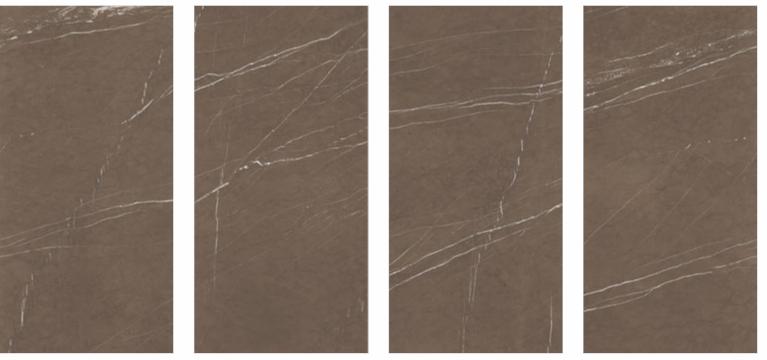

### **AMOR COPPER**

### Available in all sizes

HEW

FINISH **MATT** 

1200x1800mm

800x1600mm 1200x1200mm

#### **Random Face**

SIZES 1200x2400mm 800x1600mm

1000x1000mm