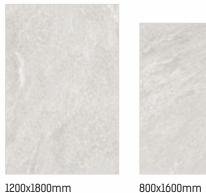

### Available in all sizes

HEW

FINISH **MATT** 

1200x1800mm

800x1600mm 1200x1200mm