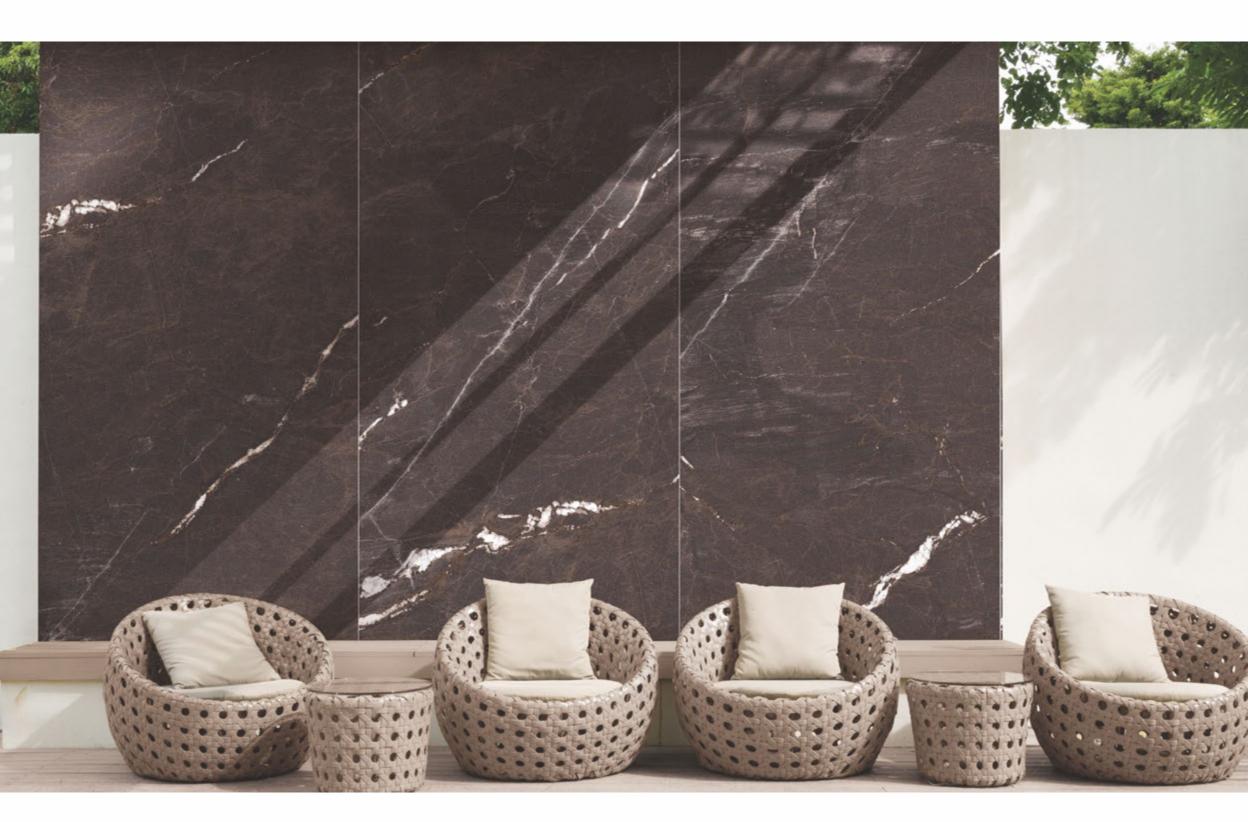

### **AMOR COPPER**

### Available in all sizes

HEW

FINISH **MATT** 

1200x1800mm

800x1600mm 1200x1200mm

#### **Random Face**

SIZES 1200x2400mm 800x1600mm

1000x1000mm