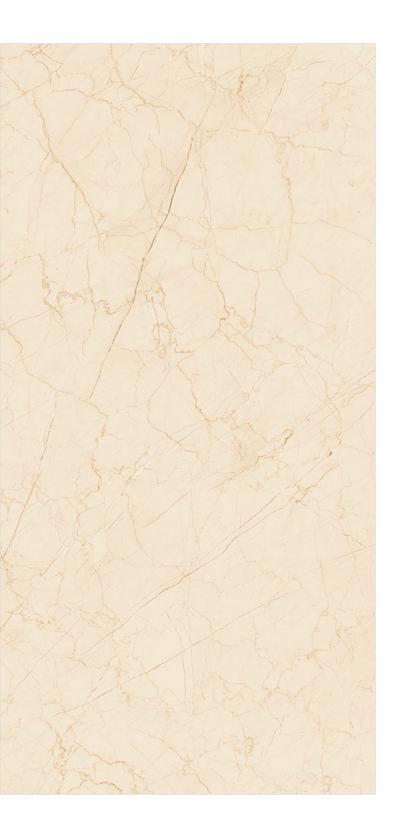

### **AMOR COPPER**

### Available in all sizes

HEW

FINISH **MATT** 

1200x1800mm

800x1600mm 1200x1200mm

#### **Random Face**

SIZES 1200x2400mm 800x1600mm

1000x1000mm