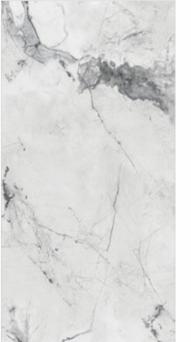

### **AMTIC BRONZ**

### Available in all sizes

FOUR TILE

FINISH MATT

THICKNESS 9mm

1200x1800mm

800x1600mm 1200x1200mm 1000x1000mm