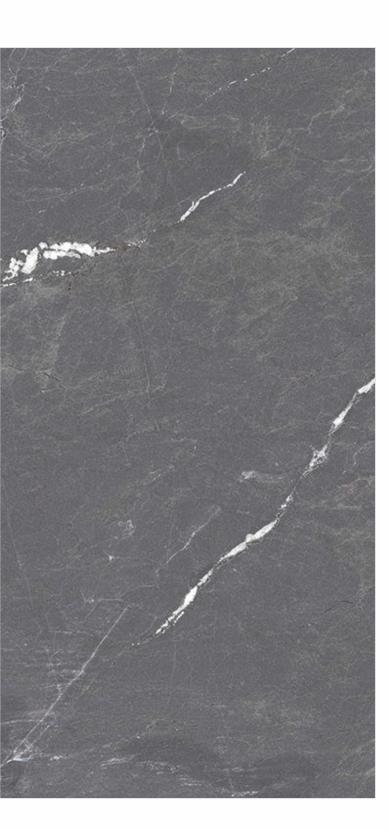

### **AMTIC BRONZ**

### Available in all sizes

FOUR TILE

FINISH MATT

THICKNESS 9mm

1200x1800mm

800x1600mm 1200x1200mm 1000x1000mm