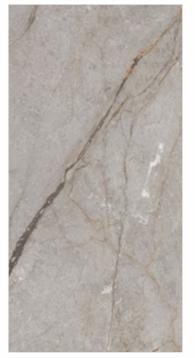

### **AMTIC GREY**

### Available in all sizes

800x1600mm

THICKNESS 9mm

FINISH MATT

1200x1800mm

1200x1200mm