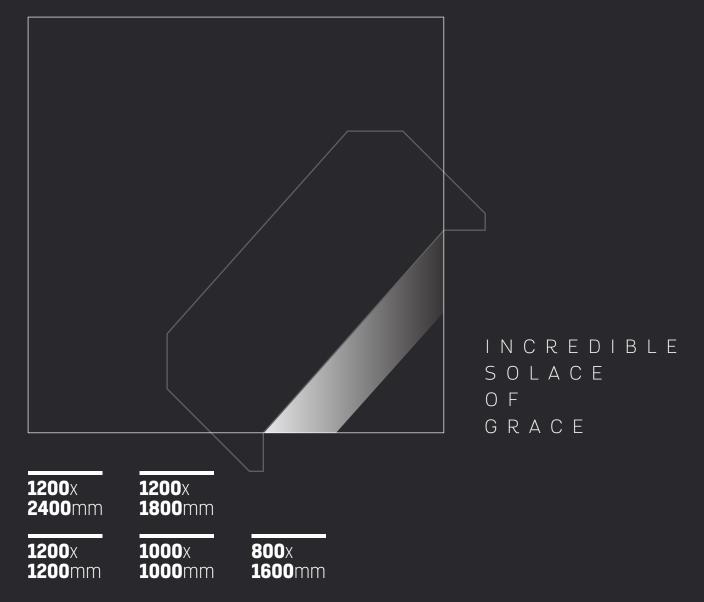

### Available in all sizes

HEW

FINISH **MATT** 

1200x1800mm

800x1600mm 1200x1200mm

#### **Random Face**

SIZES 1200x2400mm 800x1600mm

1000x1000mm

### Available in all sizes

FOUR TILE

FINISH MATT

THICKNESS 9mm

1200x1800mm

800x1600mm 1200x1200mm 1000x1000mm

### Available in all sizes

800x1600mm

THICKNESS 9mm

FINISH MATT

1200x1800mm

1200x1200mm

### Random Face

SIZES 1200x2400mm 800x1600mm

1000x1000mm