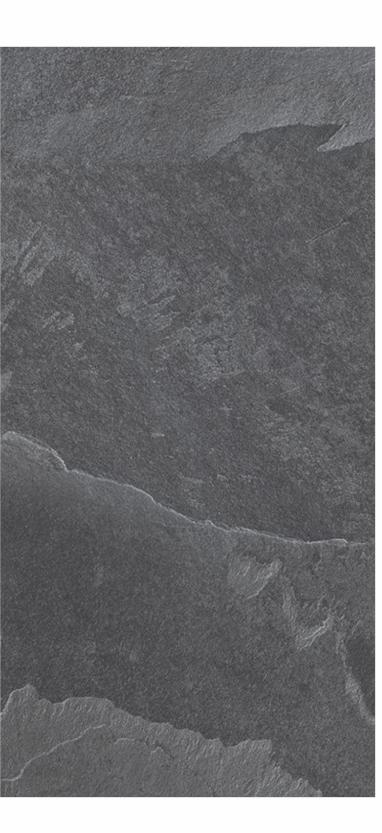

# **SLATE STONE**

#### Available in all sizes

FINISH MATT

THICKNESS 9mm

1200x1800mm

800x1600mm 1200x1200mm