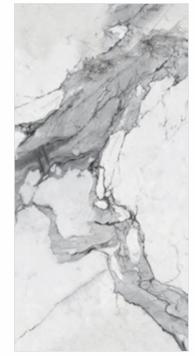

### **AMOR COPPER**

### Available in all sizes

HEW

FINISH **MATT** 

1200x1800mm

800x1600mm 1200x1200mm

#### **Random Face**

SIZES 1200x2400mm 800x1600mm

1000x1000mm