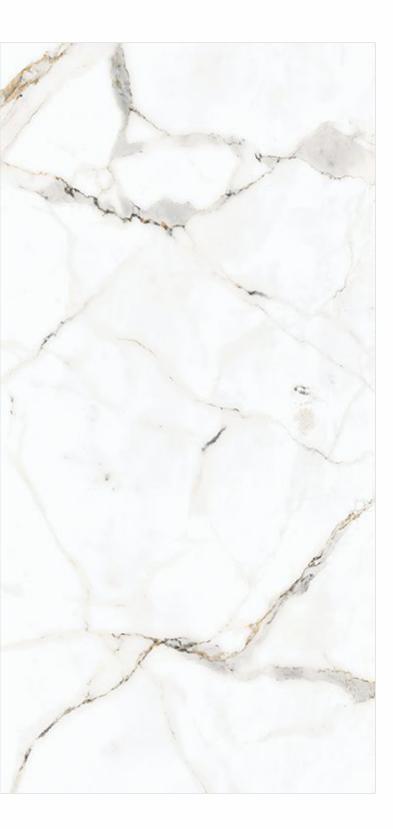

### **ELEGENT SATVARIO**

### Available in all sizes

1200x1800mm

1200x1200mm

1000x1000mm

#### Random Face

SIZES 1200x2400mm 800x1600mm

FOUR TILE

> FINISH **MATT**