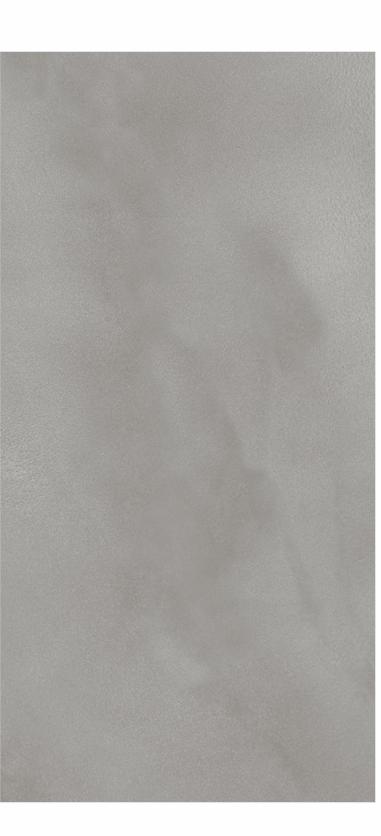

### **AMOR COPPER**

### Available in all sizes

HEW

FINISH **MATT** 

1200x1800mm

800x1600mm 1200x1200mm