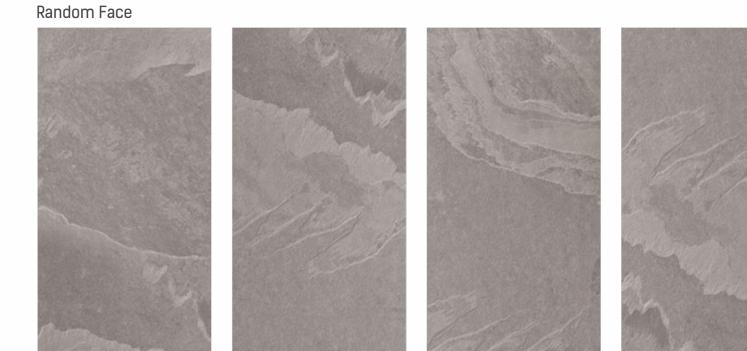

# **SLATE STONE**

#### Available in all sizes

FINISH MATT

THICKNESS 9mm

1200x1800mm

800x1600mm 1200x1200mm

# **SLATE STONE ASH**

#### Available in all sizes

FINISH **MATT** 

THICKNESS 9mm

1200x1200mm

1000x1000mm

1200x1800mm

800x1600mm