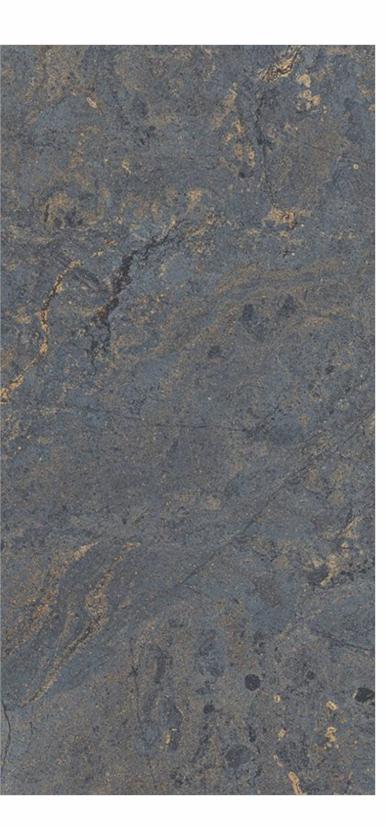

# **SLATE STONE**

#### Available in all sizes

FINISH MATT

THICKNESS 9mm

1200x1800mm

800x1600mm 1200x1200mm