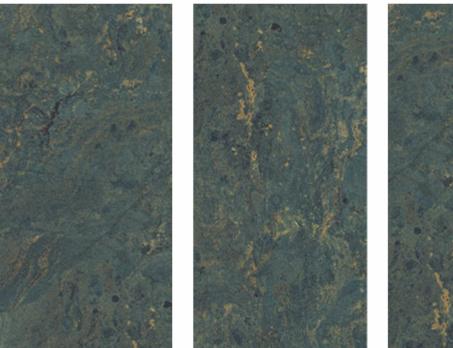

# **SLATE STONE**

#### Available in all sizes

FINISH MATT

THICKNESS 9mm

1200x1800mm

800x1600mm 1200x1200mm