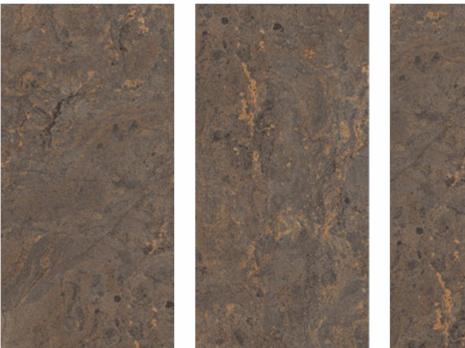

ble in all sizes









1000x1000mm





NEW

9mm

1200x1800mm

1200x1200mm

#### Random Face



800x1600mm





### HYRES ONYX

### Available in all sizes











THICKNESS **9mm** 

1200x1800mm

800x1600mm 1200x1200mm

1000x1000mm

#### Random Face









SIZES 1200x2400mm 800x1600mm

> FINISH MATT





# **INOX DARK**

### Available in all sizes











SIZES 1200x2400mm 800x1600mm

THICKNESS **9mm** 

HEW

1200x1800mm

1200x1200mm











800x1600mm





# **IRON BEIGE**

#### Available in all sizes













NEW

THICKNESS 9mm

FINISH **MATT** 

1200x1200mm

#### Random Face







SIZES 1200x2400mm 800x1600mm

1200x1800mm

800x1600mm



### **IRON BROWN**

#### Available in all sizes













FOUR TILE

FINISH MATT



THICKNESS 9mm

1200x1800mm

#### Random Face



800x1600mm 1200x1200mm







### **IRON GREEN**

#### Available in all sizes













SIZES 1200x2400mm 800x1600mm

FINISH **MATT** 



THICKNESS 9mm

1200x1800mm

800x1600mm 1200x1200mm 1000x1000mm







## **IRON GREY**

#### Available in all sizes













NEW

9mm

FINISH **MATT** 

1200x1800mm











SIZES 1200x2400mm 800x1600mm

800x1600mm

1200x1200mm







# LOVELL NATURAL

### Available in all sizes





800x1600mm









HEW



1200x1800mm

1200x1200mm

#### Random Face











SIZES 1200x2400mm 800x1600mm

FINISH **MATT** 







### LYON SATVARIO

### Available in all sizes













1200x1800mm

1200x1200mm

1000x1000mm





THICKNESS 9mm







### Random Face









SIZES 1200x2400mm 800x1600mm

800x1600mm





### MARMOS BEIGE

# FOUR TILE

SIZES