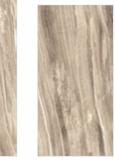

### **AMOR COPPER**

### Available in all sizes

HEW

FINISH **MATT** 

1200x1800mm

800x1600mm 1200x1200mm

#### **Random Face**

SIZES 1200x2400mm 800x1600mm

1000x1000mm