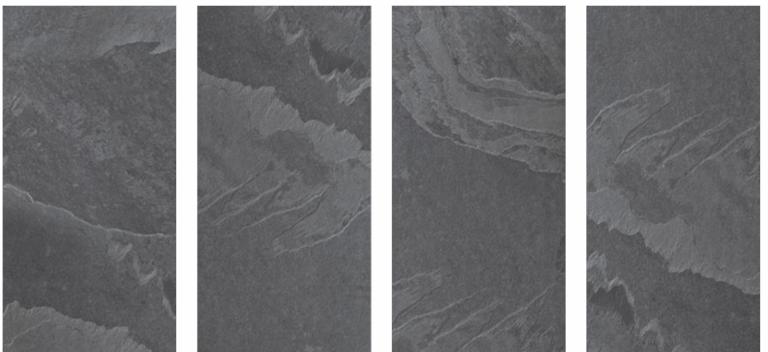

# **SLATE STONE**

#### Available in all sizes

FINISH MATT

THICKNESS 9mm

1200x1800mm

800x1600mm 1200x1200mm