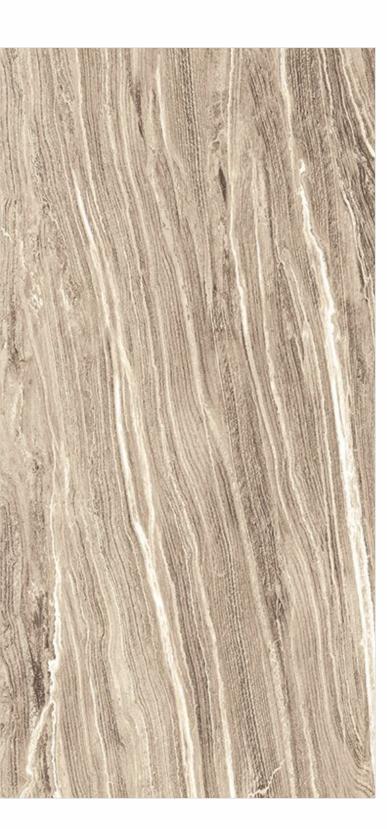

### **AMTIC BRONZ**

### Available in all sizes

FOUR TILE

FINISH MATT

THICKNESS 9mm

1200x1800mm

800x1600mm 1200x1200mm 1000x1000mm