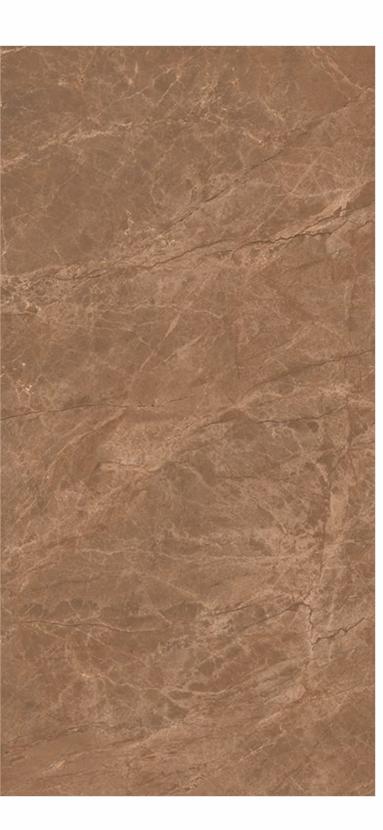

### **AMOR COPPER**

### Available in all sizes

HEW

FINISH **MATT** 

1200x1800mm

800x1600mm 1200x1200mm

#### **Random Face**

SIZES 1200x2400mm 800x1600mm

1000x1000mm