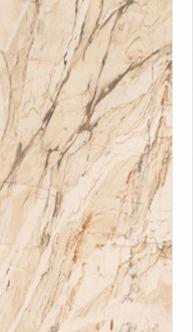

### **AMOR COPPER**

### Available in all sizes

HEW

FINISH **MATT** 

1200x1800mm

800x1600mm 1200x1200mm

#### **Random Face**

SIZES 1200x2400mm 800x1600mm

1000x1000mm