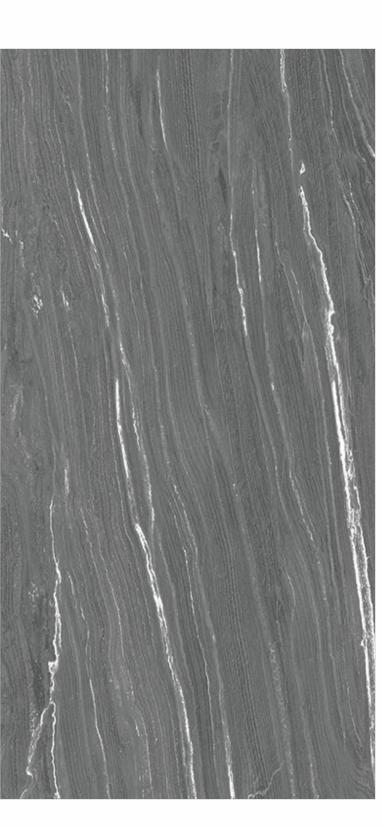

# **SLATE STONE GREY**

#### Available in all sizes

FOUR

SIZES 1200x2400mm 800x1600mm

FINISH **MATT** 

THICKNESS 9mm

1200x1800mm

800x1600mm 1200x1200mm