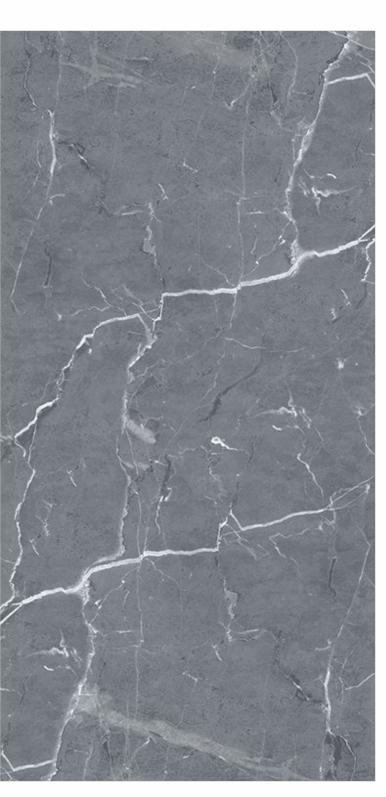

# **SLATE STONE**

#### Available in all sizes

FINISH MATT

THICKNESS 9mm

1200x1800mm

800x1600mm 1200x1200mm